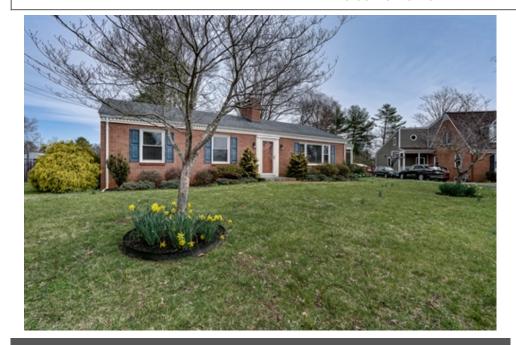

## 2310 Tarleton Drive, Charlottesville, VA 22901

Beds: 3 | Baths: 2 Full

MLS #: 627999

Denise Ramey LONG & FOSTER

Single Family  $\mid$  1,248 ft<sup>2</sup>  $\mid$  Lot: 13,504 ft<sup>2</sup>

(434) 812-2388 (Office)

## Denise Ramey LONG & FOSTER www.deniseramey.com

Long & Foster Real Estate 325 Four Leaf Lane Suite 100 Charlottesville, VA 22903 (434) 812-2388

Location, Location! This charming brick home in Greenbrier features a large, flat, fenced yard with mature trees. Walkable to Greenbrier Park and Elementary School! One level living with wood floors throughout the living and dining rooms, and an updated kitchen! As you enter the home, enjoy the large, light filled living room with brick fireplace and gas logs. The formal dining room features a chair rail, wainscoting and display shelving and is great for entertaining. Updated kitchen features white cabinets, modern lighting and a unique mosaic tile backsplash. Extend living to the outdoors on the screened porch for three season enjoyment! Owner's suite features a private bathroom with shower, and two additional bedrooms share a full bathroom. Full, unfinished basement offers room to grow! Home is being sold "as-is".